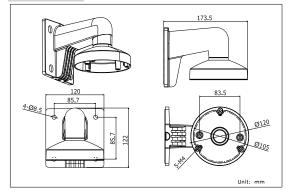

## **Dimension:**

## Parameter:

| Model       | DS-1272ZJ-120                                  |
|-------------|------------------------------------------------|
|             | 120 Wall Mounting Bracket for Mini Dome Camera |
| Parameters  | -                                              |
| Appearance  | Hik White                                      |
| Range of    | Suitable for dome camera wall mounting         |
| Application |                                                |
| Material    | Aluminum Alloy                                 |
| Dimension   | 120×122×173.5mm                                |
| Weight      | 440g                                           |