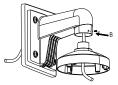

#### **Installation Step:**

 Choose the appropriate wall and thread the wire

- A: Reserved hole for wiring
- (5) Install the adapter to the bracket and screw up

(2) Fix the adapter to bracket and thread the wire

- B: Tightening Screw
- (6) Connect the camera wire and fix the camera onto the adapter plate

Note: The actual bracket may vary from the picture above.

(3) Screw up and fix the adapter

⑦ Modify the angle of monitoring, install the transparent cover and screw up