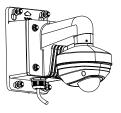

#### 120 Wall Mounting Bracket for

Mini Dome Camera

## Parameter:

| Model       | DS-1272ZJ-120                                  |
|-------------|------------------------------------------------|
|             | 120 Wall Mounting Bracket for Mini Dome Camera |
| Parameters  | -                                              |
| Appearance  | Hik White                                      |
| Range of    | Suitable for dome camera wall mounting         |
| Application |                                                |
| Material    | Aluminum Alloy                                 |
| Dimension   | 120×122×173.5mm                                |
| Weight      | 440g                                           |