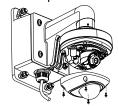

- B: Tightening Screw
- (6) Connect the camera wire and fix the camera onto the adapter plate

Note: The actual bracket may vary from the picture above.

(3) Screw up and fix the adapter

⑦ Modify the angle of monitoring, install the transparent cover and screw up

(4) Get off the transparent cover and check the hole site of adapter plate

C: DS-2CS58A1XX,DS-2CD25XX D: DS-2CD71XX

8 Bracket Installation complete.