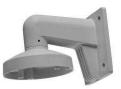

#### 120 Wall Mounting Bracket for

Mini Dome Camera

## Features:

- Aluminum alloy material with surface spray treatment
- Waterproof rubber suits for indoor/outdoor design
- The outlet hole makes the feature looks better
- Better water proof as nose-up pitch design
- Matched junction box has the waterproof stopper