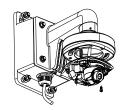

#### **Installation Step:**

 Choose the appropriate wall and thread the wire

- A: Reserved hole for wiring
- (5) Install the adapter to the bracket and screw up

(2) Fix the adapter to bracket and thread the wire

- B: Tightening Screw
- (6) Connect the camera wire and fix the camera onto the adapter plate

Note: The actual bracket may vary from the picture above.

(3) Screw up and fix the adapter

⑦ Modify the angle of monitoring, install the transparent cover and screw up

(4) Get off the transparent cover and check the hole site of adapter plate

C: DS-2CS58A1XX,DS-2CD25XX D: DS-2CD71XX

8 Bracket Installation complete.