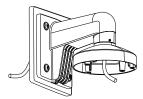

#### **Installation Step:**

 Choose the appropriate wall and thread the wire

- A: Reserved hole for wiring
- (5) Install the adapter to the bracket and screw up

(2) Fix the adapter to bracket and thread the wire

- B: Tightening Screw
- (6) Connect the camera wire and fix the camera onto the adapter plate

Note: The actual bracket may vary from the picture above.

(3) Screw up and fix the adapter

⑦ Modify the angle of monitoring, install the transparent cover and screw up