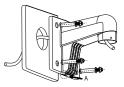

#### **Installation Step:**

 Choose the appropriate wall and thread the wire

- A: Reserved hole for wiring
- (5) Install the adapter to the bracket and screw up

(2) Fix the adapter to bracket and thread the wire

- B: Tightening Screw
- (6) Connect the camera wire and fix the camera onto the adapter plate

Note: The actual bracket may vary from the picture above.

(3) Screw up and fix the adapter

⑦ Modify the angle of monitoring, install the transparent cover and screw up