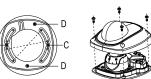

#### **Installation Step:**

 Choose the appropriate wall and thread the wire

- A: Reserved hole for wiring
- (5) Install the adapter to the bracket and screw up

(2) Fix the adapter to bracket and thread the wire

- B: Tightening Screw
- (6) Connect the camera wire and fix the camera onto the adapter plate

Note: The actual bracket may vary from the picture above.

(3) Screw up and fix the adapter

⑦ Modify the angle of monitoring, install the transparent cover and screw up

(4) Get off the transparent cover and check the hole site of adapter plate

C: DS-2CS58A1XX,DS-2CD25XX D: DS-2CD71XX

8 Bracket Installation complete.