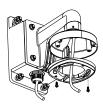

- B: Tightening Screw
- (6) Connect the camera wire and fix the camera onto the adapter plate

Note: The actual bracket may vary from the picture above.

(3) Screw up and fix the adapter

⑦ Modify the angle of monitoring, install the transparent cover and screw up

(4) Get off the transparent cover and check the hole site of adapter plate

C: DS-2CS58A1XX,DS-2CD25XX D: DS-2CD71XX

8 Bracket Installation complete.